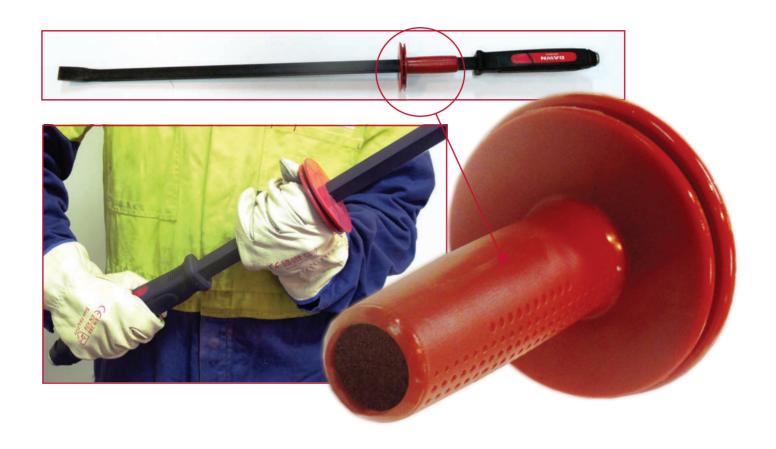

## **DAWN Safety Hand Guard**

## to suit Dominator Pry Bars

- Protects Dominator Prybar user's hand from impact forces, falling debris etc
- Easy to fit
- Unique, purpose built, polyurethane resin design for durability and comfort

| Part No   | To Suit Dominator Model No |
|-----------|----------------------------|
| 40146-SHG | 40146                      |
| 40162-SHG | 40162                      |
| 40164-SHG | 40164                      |

• Dual pad for extra protection - lessens the transfer of impact forces to the hand

## How to attach Safety Hand Guard to Pry Bars

1.

Immerse in boiling water for minimum 3 minutes.

2

Put Hand Guard over Dominator blade – ensure blade width is located diagonally across the Hand Guard cavity.

WARNING: Handle is hot to touch - use glove.

Carefully push Hand Guard to desired location and then rotate to ensure Dominator blade edges match Hand Guard edges.

WARNING: Care must be taken to ensure blade does not slip through Hand Guard and injure operator during this process.