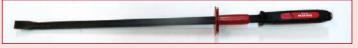

## **DAWN Safety Hand Guard**

## to suit Dominator Pry Bars

- Protects Dominator Prybar user's hand from impact forces, falling debris etc
- Easy to fit
- Unique, purpose built, polyurethane resin design for durability and comfort

| Part No   | To Suit Dominator Model No |
|-----------|----------------------------|
| 40146-SHG | 40146                      |
| 40162-SHG | 40162                      |
| 40164-SHG | 40164                      |

• Dual pad for extra protection - lessens the transfer of impact forces to the hand