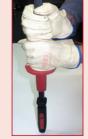

WARNING: Handle is hot to touch - use glove.

Carefully push Hand Guard to desired location and then rotate to ensure Dominator blade edges match Hand Guard edges.

WARNING: Care must be taken to ensure blade does not slip through Hand Guard and injure operator during this process.